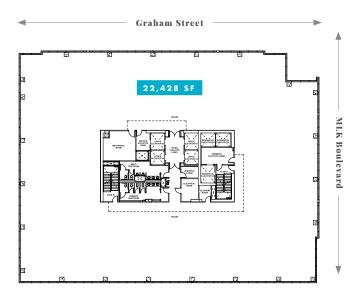

## 2

- 29 Stories
- 156,968 office RSF
- 116,000 available office RSF
- 196 luxury high-rise units \_
- Secure onsite parking \_
- LEED and Green Globe Certified
- Efficient, column-free floor plates \_