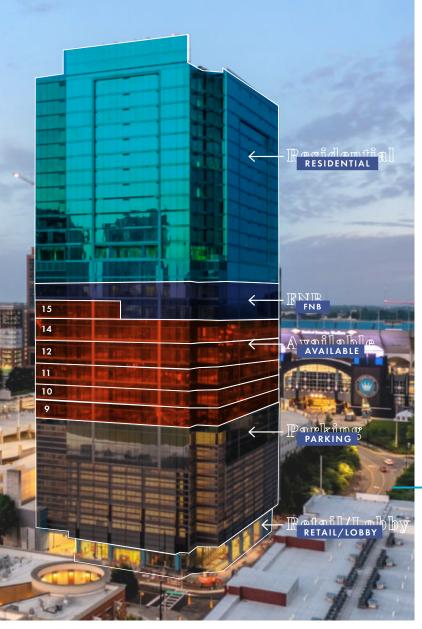

## 2

- 29 Stories
- 156,968 office RSF
- 116,000 available office RSF
- 196 luxury high-rise units \_
- Secure onsite parking \_
- LEED and Green Globe Certified
- Efficient, column-free floor plates \_

FNB Tower - Charlotte, uptown's newest ultramodern tower, delivered in Summer 2021. Featuring unobstructed 360 degree views on all floors, the Class A LEED and Green Globe Certified building encompasses office, multifamily and retail. Its prominent location offers ease of access to 1-77 and 1-277 and is within walking distance to some of Uptown's best amenities - Truist Field, Bank of America Stadium, Romare Bearden Park, Levine Center for the Arts, and numerous dining and entertainment options. Efficient, column-free floorplates, high ceilings and onsite parking make FNB Tower - Charlotte ideal for tenants of all types.